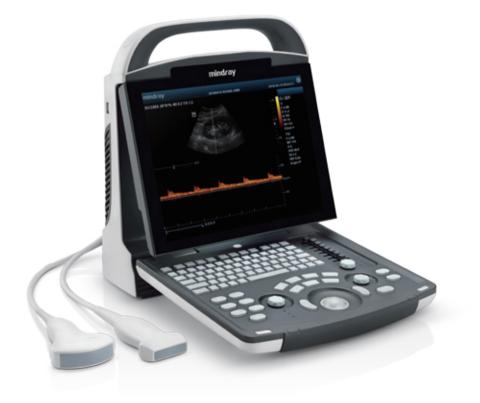

## **DP-21** Digital Ultrasonic Diagnostic Imaging System

Good image quality and compact ergonomic design with Full Screen, make the new DP-21<sup>fore</sup> edition your ideal choice of B/W ultrasound. DP-21<sup>fore</sup> edition can accompany you at an all new level. Built-in battery and mobile trolley provides you a limitless ultrasound solution.

## **Ergonomic Mobile Design with Full Screen**

- 12.1 inch high definition LED with full screen design
- 30 degree tilting angle adjustable monitor
- 1 universal transducer connector
- User friendly control panel with backlit
- Light and compact design for extreme portability