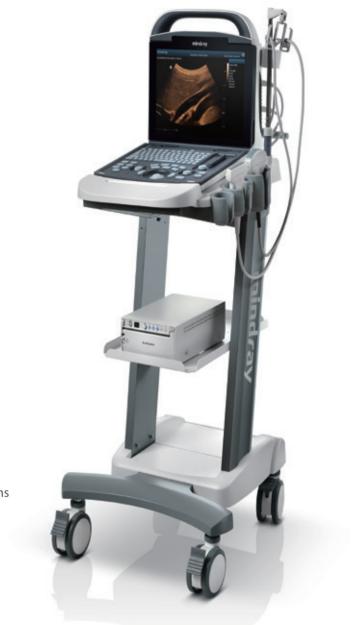

**DP-21** Digital Ultrasonic Diagnostic Imaging System

www.mindray.com

## **DP-21** Digital Ultrasonic Diagnostic Imaging System

Good image quality and compact ergonomic design with Full Screen, make the new DP-21<sup>fore</sup> edition your ideal choice of B/W ultrasound. DP-21<sup>fore</sup> edition can accompany you at an all new level. Built-in battery and mobile trolley provides you a limitless ultrasound solution.

## **Ergonomic Mobile Design with Full Screen**

- 12.1 inch high definition LED with full screen design
- 30 degree tilting angle adjustable monitor
- 1 universal transducer connector
- User friendly control panel with backlit
- Light and compact design for extreme portability