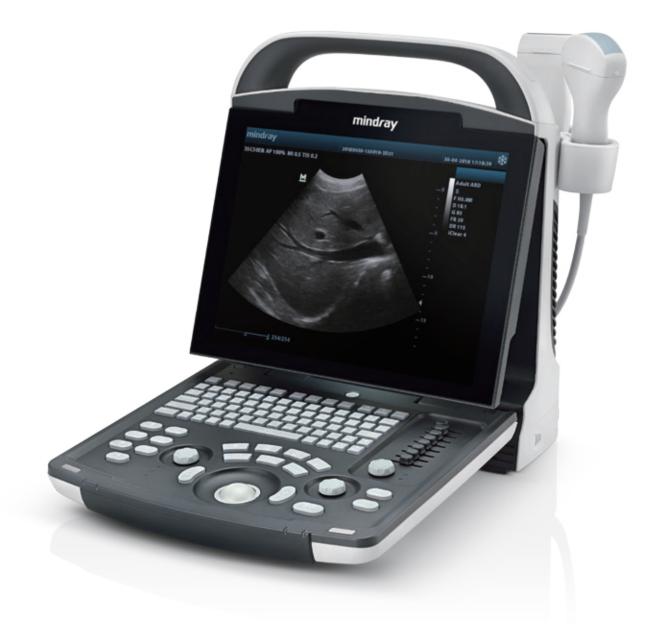

## **DP-21** Digital Ultrasonic Diagnostic Imaging System

Good image quality and compact ergonomic design with Full Screen, make the new DP-21<sup>fore</sup> edition your ideal choice of B/W ultrasound. DP-21<sup>fore</sup> edition can accompany you at an all new level. Built-in battery and mobile trolley provides you a limitless ultrasound solution.

## **Ergonomic Mobile Design with Full Screen**

- 12.1 inch high definition LED with full screen design
- 30 degree tilting angle adjustable monitor
- 1 universal transducer connector
- User friendly control panel with backlit
- Light and compact design for extreme portability