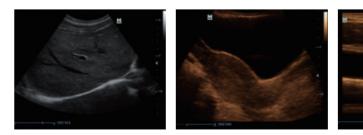

*

- 12.1 inch high definition LED with full screen design
- 30 degree tilting angle adjustable monitor
- 1 universal transducer connector
- User friendly control panel with backlit
- Light and compact design for extreme portability

## Advanced Imaging Technologies

- Tissue Harmonic Imaging for enhanced contrast resolution iClear for Speckle Reduction Imaging, providing clear and sharp lesion contours
- iTouch for quick image optimization
- iZoom for instant full screen image zoom

## **Convenient Workflow**

- iScanHelper offers ultrasound tutorial for your practice
- iStorage for instant images and reports transfer to PC
- User-defined keys for programmable personalized operations
- 1.5h uninterrupted scanning with rechargeable battery
- 500GB hard disk for large patient data storage



Liver

Uterus





Carotid