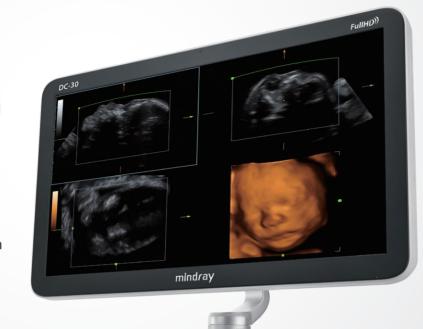

## **Higher Imaging Definition**

Full HD display with detailed clarity guarantee, the DC-26 with Full HD will help you complete your daily exams precisely and effectively.

Classic imaging technologies: enhancing the quality for diagnosis