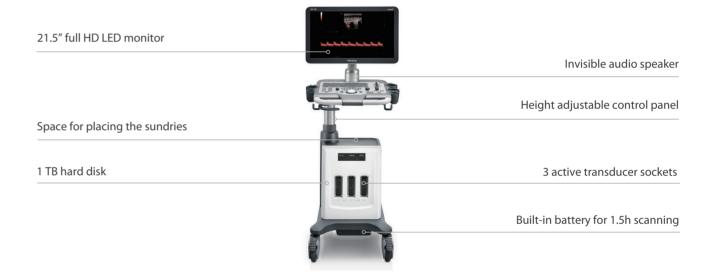

## Higher Reliable Dependence

External ergonomic design for the convenience of use

#### iPower (built-in battery)

Configured with a built-in battery, which has obtained the CB Test Certificate (the certification for battery reliability approval, DC-26 with Full HD supports scanning for more than 90 minutes without external power supply, which enhances the continuity of your daily work even when the power supply is poor, and ensures the mobility.