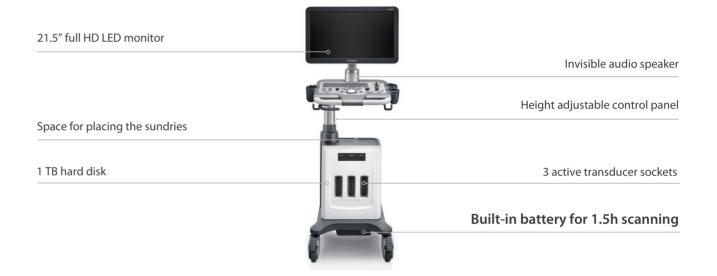

## Higher Reliable Dependence

External ergonomic design for the convenience of use

## iPower (built-in battery)

Configured with a built-in battery, which has obtained the CB Test Certificate (the certification for battery reliability approval, DC-32 with Full HD supports scanning for more than 90 minutes without external power supply, which enhances the continuity of your daily work even when the power supply is poor, and ensures the mobility.