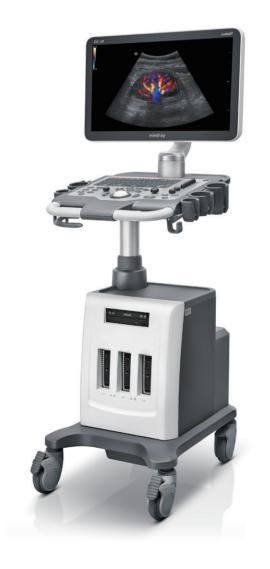

As an innovator, Mindray keeps on providing the progressive solution to envision your improving mind. The DC-32 with Full HD ultrasound system delivers the practical clinical performance for primary care.

Higher Imaging Definition

Higher User-Oriented Design

Higher Reliable Dependence

Full HD display with detailed clarity guarantee, the DC-32 with Full HD will help you complete your daily exams precisely and effectively.

## Higher Reliable Dependence

External ergonomic design for the convenience of use