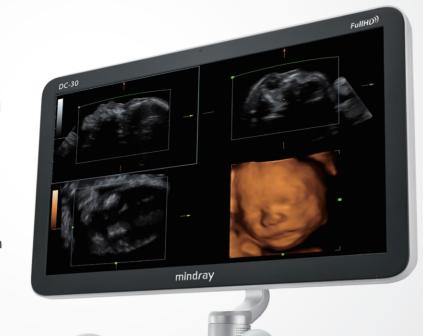

Higher Imaging Definition

Higher User-Oriented Design

Higher Reliable Dependence

Full HD display with detailed clarity guarantee, the DC-32 with Full HD will help you complete your daily exams precisely and effectively.