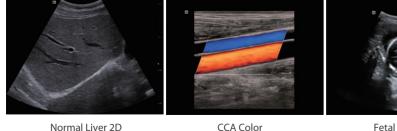

Classic imaging technologies: enhancing the quality for diagnosis

- iClear: speckle-reduction imaging technology
- **PSH**: Phase Shift Harmonic imaging
- iBeam: spatial-compounding imaging technology

Optimized transducers family: wide range of basic full-body clinical application coverage, including ABD/OB (3D/4D) /GYN and so on